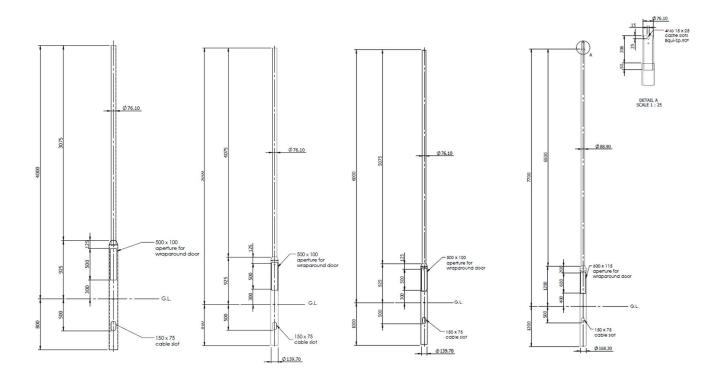

| Product Name             | Columns                | Columns                | Columns                | Columns                | Adaptors               |
|--------------------------|------------------------|------------------------|------------------------|------------------------|------------------------|
| Advance Part code        | COL4M76                | COL5M76                | COL6M76                | COL8M89                | COLSPIGOT01            |
| Description              | 4 metre tubular rooted | 5 metre tubular rooted | 6 metre tubular rooted | 8 metre tubular rooted | Internal column        |
|                          | lighting column, 76mm  | lighting column, 76mm  | lighting column, 76mm  | lighting column, 89mm  | adaptor to suit 76mm   |
|                          | shaft,grey zinc        | shaft,grey zinc        | shaft,grey zinc        | shaft,grey zinc        | column shaft and adapt |
|                          | galvanised finish.     | galvanised finish.     | galvanised finish.     | galvanised finish.     | to 60mm                |
| Height above ground (mm) | 4000                   | 5000                   | 6000                   | 7700                   |                        |
| Root length (mm)         | 800                    | 800                    | 1000                   | 1200                   |                        |
| Shaft diameter (mm)      | 76                     | 76                     | 76                     | 89                     |                        |
| Root diameter (mm)       | 140                    | 140                    | 140                    | 168                    |                        |
| Door aperture (mm)       | 500 x 100              | 500 x 100              | 500 x 100              | 600 x 115              |                        |
| Spigot length (mm)       | N/A                    | N/A                    | N/A                    | 206                    | 100                    |
| Spigot diameter (mm)     | N/A                    | N/A                    | N/A                    | 76                     | 60                     |
| Max headload (Kg)        | 70                     | 60                     | 38                     | 30                     |                        |
| Max wind area (m²)       | 0.74                   | 0.6                    | 0.38                   | 0.32                   |                        |
| Wind loading region      | Medium                 | Medium                 | Medium                 | Medium                 |                        |
| Terrain category         | II                     | II                     | =                      | =                      |                        |
| Column weight (Kg)       | 33                     | 38                     | 48                     | 86                     |                        |